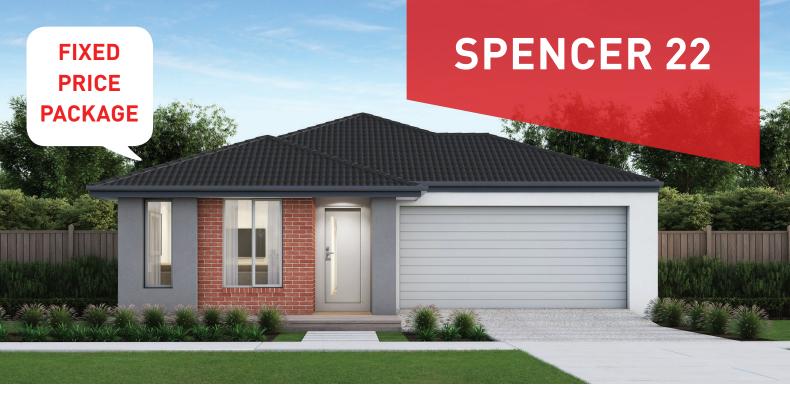

# **\$512,900**

4

#### **Armstrong, Mount Duneed**

Lot 4534 Abundant Drive - 400m<sup>2</sup>

### **SPECIAL FEATURES**

- Fixed site costs
- Quality floor coverings throughout
- Stylish blinds & flyscreens
- Westinghouse stainless steel appliances
- Overhead cupboards to kitchen
- Exposed aggregate driveway
- 20mm Caesarstone to kitchen benchtops
- 25 year structural guarantee
- 12 month service warranty
- Downlights throughout home
- Opticomm Connection
- Recycled Water Connection