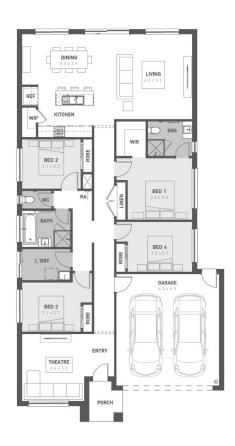

#### **Armstrong, Mount Duneed**

Lot 4534 Abundant Drive - 400m<sup>2</sup>

### **SPECIAL FEATURES**

- Fixed site costs
- Quality floor coverings throughout
- Stylish blinds & flyscreens
- Westinghouse stainless steel appliances
- Overhead cupboards to kitchen
- Exposed aggregate driveway
- 20mm Caesarstone to kitchen benchtops
- 25 year structural guarantee
- 12 month service warranty
- Downlights throughout home
- Opticomm Connection
- Recycled Water Connection