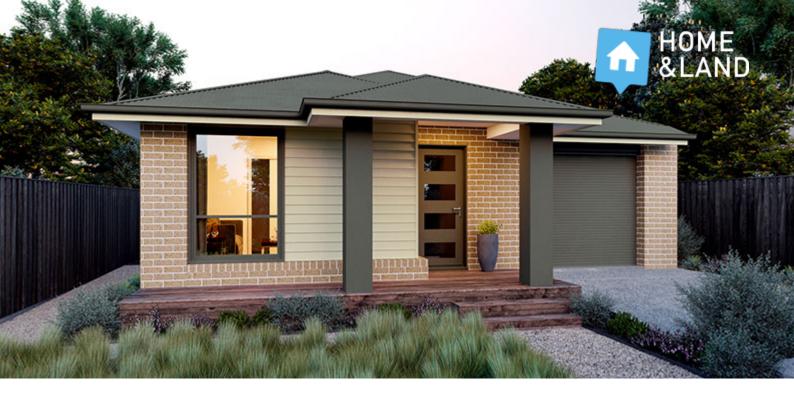

## CARAWAY129

CLASSIC

| LOT 613 SPIRIT<br>CRESCENT<br>ARMSTRONG CREEK | 3 🞮 2 🚿 1 🚔                    |
|-----------------------------------------------|--------------------------------|
| HOME SIZE:<br>13.9SQ                          | LOT SIZE:<br>409m <sup>2</sup> |
| PACKAGE PRICE: \$430,                         | 185                            |

## **INCLUSIONS:**

- Colorbond roof
- Westinghouse appliances
- Quality carpet & tiles throughout
- Site cost allowance
- Developer requirements

For more information contact:

geelonghomes.com.au Good to be HOME