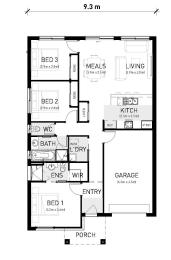

## CARAWAY129

CLASSIC

| LOT 613 SPIRIT<br>CRESCENT<br>ARMSTRONG CREEK | 3 🞮 2 🚿 1 🚔                    |
|-----------------------------------------------|--------------------------------|
| HOME SIZE:<br>13.9SQ                          | LOT SIZE:<br>409m <sup>2</sup> |
| PACKAGE PRICE: \$430,                         | 185                            |

15.0 m