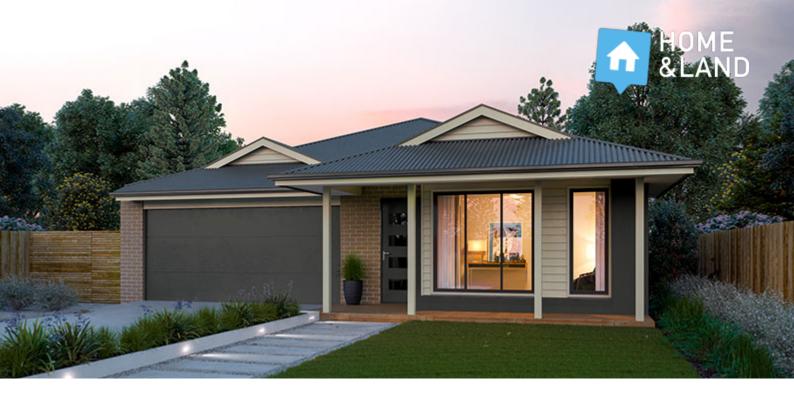

## OAKWOOD183

TRADITIONAL

| LOT 642 SPIRIT<br>CRESCENT<br>ARMSTRONG CREEK | 3 🞮 2 🚿 2 ឝ                    |
|-----------------------------------------------|--------------------------------|
| HOME SIZE:<br>19.6SQ                          | LOT SIZE:<br>328m <sup>2</sup> |
| PACKAGE PRICE:                                |                                |

# \$481,085

#### **INCLUSIONS:**

- Colorbond roof
- Westinghouse appliances
- Quality carpet & tiles throughout
- Site cost allowance
- Developer requirements