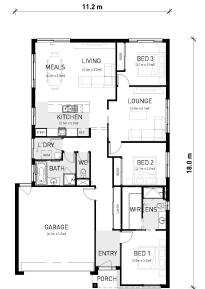

## OAKWOOD183

TRADITIONAL

| LOT 642 SPIRIT<br>CRESCENT<br>ARMSTRONG CREEK | 3 🞮 2 🚿 2 ឝ                    |
|-----------------------------------------------|--------------------------------|
| HOME SIZE:<br>19.6SQ                          | LOT SIZE:<br>328m <sup>2</sup> |
| PACKAGE PRICE:                                |                                |