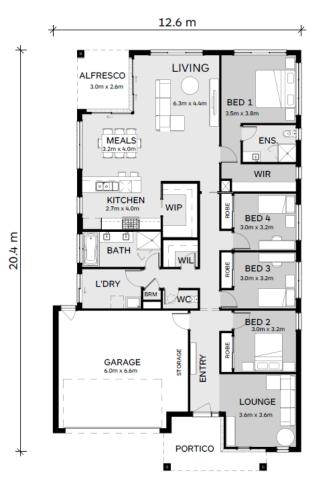

## Carisbrook240

Prism

| Lot 649 Spirit Crescent<br>Armstrong Creek<br>4 🛏 2 🚿 2 🖨 | House Siz<br>25.9SQ<br>Lot Size:<br>508m <sup>2</sup> |
|-----------------------------------------------------------|-------------------------------------------------------|
| Package Price:                                            |                                                       |
|                                                           |                                                       |