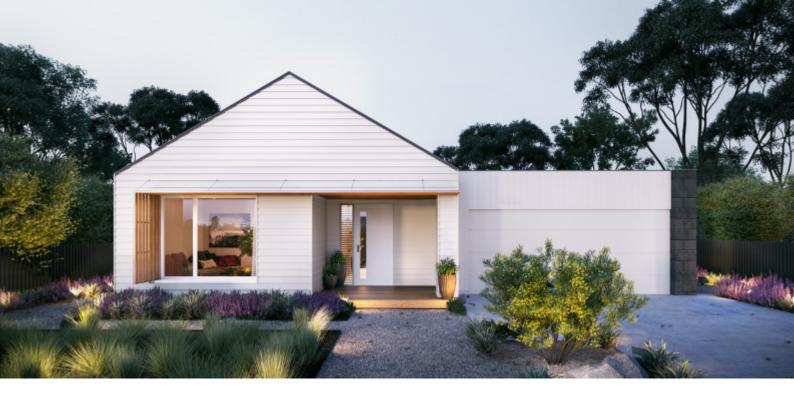

## Carisbrook240

Prism

| Lot 649 Spirit Crescent<br>Armstrong Creek<br>4 🛏 2 🚿 2 🖨 | House Siz<br>25.9SQ<br>Lot Size:<br>508m <sup>2</sup> |
|-----------------------------------------------------------|-------------------------------------------------------|
| Package Price:                                            |                                                       |
|                                                           |                                                       |