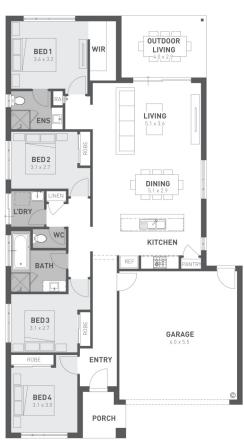

## Sanctuary Estate, Armstrong Creek

Lot 643 Spirit Crescent - 350m<sup>2</sup>

## **SPECIAL FEATURES**

- Quality floor coverings throughout
- Stylish blinds
- Flyscreens
- Westinghouse stainless steel appliances
- Overhead cupboards to kitchen
- Exposed aggregate driveway
- 20mm category 1 Caesarstone to kitchen
- 25 year structural guarantee
- 12 month service warranty
- Downlights throughout home