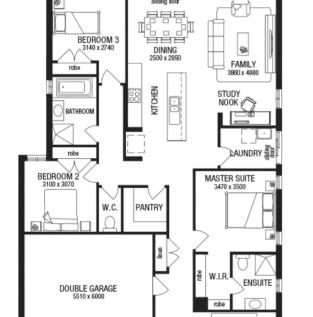

## metricon

**FIXED PRICE** 

\$463,864

LOT 643 SPIRIT CRESCENT SANCTUARY ESTATE ARMSTRONG CREEK

**BARTON 20** TRADITIONAL FACADE

BLOCK SIZE | 350M<sup>2</sup>

ENTRY

## FIXED PRICE PACKAGE INCLUDES:

THE BARTON 20 WITH TRADITIONAL **FACADE BUILT TO OUR INDUSTRY** LEADING BASE SPECIFICATIONS AND LAND, PLUS:

- √ Fixed site costs<sup>^</sup>
- √ Laminate timber flooring
- ✓ Luxury carpet to bedrooms
- ✓ Stainless steel oven & cooktop
- √ Contemporary tapware
- √ Stainless steel canopy rangehood
- ✓ Remote controlled garage door
- √ Feature render to façade
- √ Fibre Optic Package
- ✓ Lifetime structural guarantee#
- ✓ Developer requirements
- √ 600mm stainless steel appliances
- Window flyscreens throughout
- ✓ Concrete driveway & path (30m2)