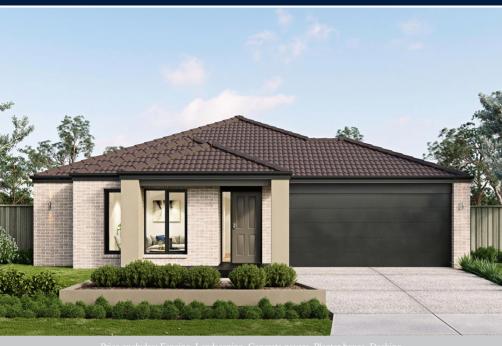

## metricon

**FIXED PRICE** 

\$463,864

LOT 643 SPIRIT CRESCENT SANCTUARY ESTATE ARMSTRONG CREEK

**BARTON 20** TRADITIONAL FACADE

BLOCK SIZE | 350M<sup>2</sup>

ENTRY

## FIXED PRICE PACKAGE INCLUDES:

THE BARTON 20 WITH TRADITIONAL **FACADE BUILT TO OUR INDUSTRY** LEADING BASE SPECIFICATIONS AND LAND, PLUS:

- √ Fixed site costs<sup>^</sup>
- √ Laminate timber flooring
- ✓ Luxury carpet to bedrooms
- ✓ Stainless steel oven & cooktop
- √ Contemporary tapware
- √ Stainless steel canopy rangehood
- ✓ Remote controlled garage door
- √ Feature render to façade
- √ Fibre Optic Package
- ✓ Lifetime structural guarantee#
- ✓ Developer requirements
- √ 600mm stainless steel appliances
- Window flyscreens throughout
- ✓ Concrete driveway & path (30m2)