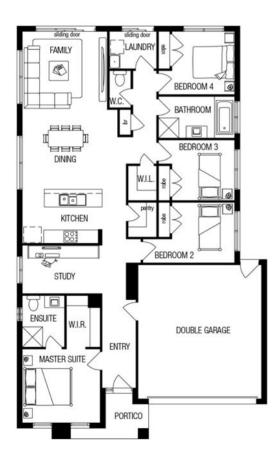

## metricon

**FIXED PRICE** 

\$464,564

LOT 643 SPIRIT CRESCENT SANCTUARY ESTATE ARMSTRONG CREEK

LAWSON 20 TRADITIONAL FACADE

BLOCK SIZE | 350M<sup>2</sup>

## FIXED PRICE PACKAGE INCLUDES:

THE LAWSON 20 WITH TRADITIONAL FACADE BUILT TO OUR INDUSTRY LEADING BASE SPECIFICATIONS AND LAND, PLUS:

- √ Fixed site costs<sup>^</sup>
- ✓ Laminate timber flooring
- ✓ Luxury carpet to bedrooms
- ✓ Stainless steel oven & cooktop
- ✓ Contemporary tapware
- √ Stainless steel canopy rangehood
- ✓ Remote controlled garage door
- √ Feature render to façade
- √ Fibre Optic Package
- ✓ Lifetime structural guarantee#
- ✓ Developer requirements
- √ 600mm stainless steel appliances
- Window flyscreens throughout
- ✓ Concrete driveway & path (30m2)