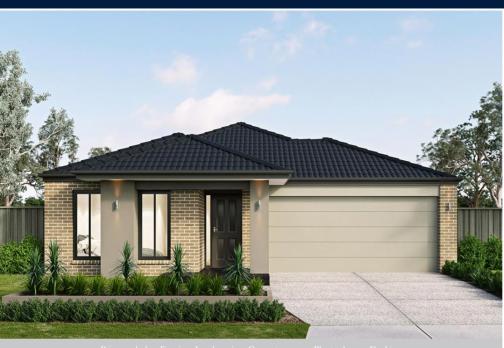

## metricon

**FIXED PRICE** 

\$464,564

LOT 643 SPIRIT CRESCENT SANCTUARY ESTATE ARMSTRONG CREEK

LAWSON 20 TRADITIONAL FACADE

BLOCK SIZE | 350M<sup>2</sup>