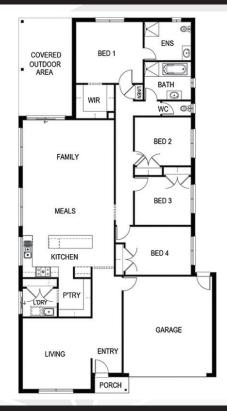

## Byron 277

**⊢** 4 ½ 2 **←** 2 ⊢ 16.0m

Lot: 2551 Flourish Drive, Mt Duneed

Estate: Armstrong
Block size: 512m<sup>2</sup>

Title Exp: October 2018 House Size: 27.75sq