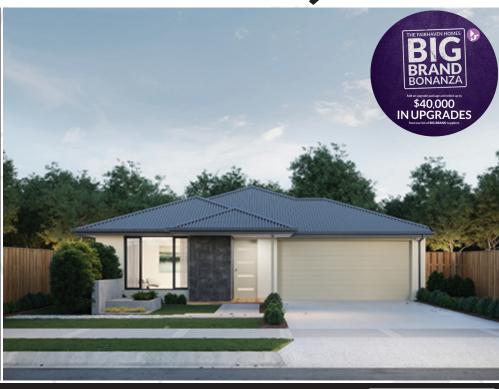

## Byron 277

**⊢** 4 ½ 2 **←** 2 ⊢ 16.0m

Lot: 2551 Flourish Drive, Mt Duneed

Estate: Armstrong
Block size: 512m<sup>2</sup>

Title Exp: October 2018 House Size: 27.75sq

## **Package Includes:**

- Up to \$40,000 of upgrades (House specific)
- Developers Guidelines
- Fixed Site Costs
- Colorbond® roof
- 900mm Stainless Steel Upright Cooker
- 900mm Stainless Steel Canopy Rangehood
- Overhead Cabinets to the Kitchen
- Soft Close hinged doors and drawers
- Ducted Heating
- 6-star energy rating on BEST orientation