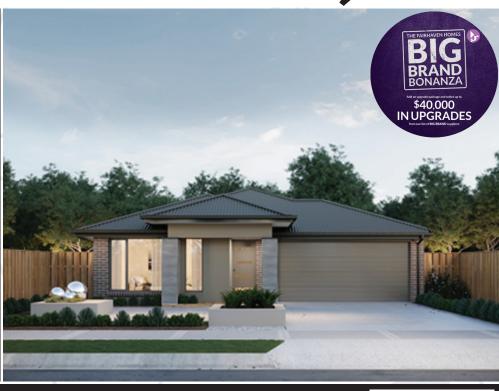

## Ballina 250

**⊢** 4 🛓 2 🚗 2 ⊢ 14.0m

Lot: 644 Spirit Crescent, Armstrong Creek

**Estate: Sanctuary at Armstrong** 

Block size: 392m<sup>2</sup>

Title Exp: October 2020 House Size: 25.07sq

## **Package Includes:**

- Up to \$40,000 of upgrades (House specific)
- Developers Guidelines
- Fixed Site Costs
- Colorbond® roof
- 900mm Stainless Steel Upright Cooker
- 900mm Stainless Steel Canopy Rangehood
- Overhead Cabinets to the Kitchen
- Soft Close hinged doors and drawers
- Ducted Heating
- 6-star energy rating on BEST orientation