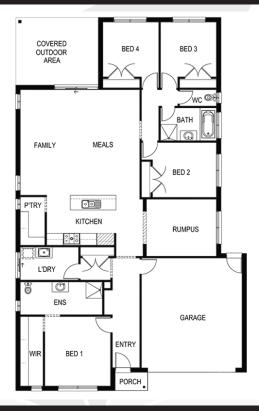

## Ballina 250

**⊢** 4 🛓 2 🚗 2 ⊢ 14.0m

Lot: 644 Spirit Crescent, Armstrong Creek

**Estate: Sanctuary at Armstrong** 

Block size: 392m<sup>2</sup>

Title Exp: October 2020 House Size: 25.07sq