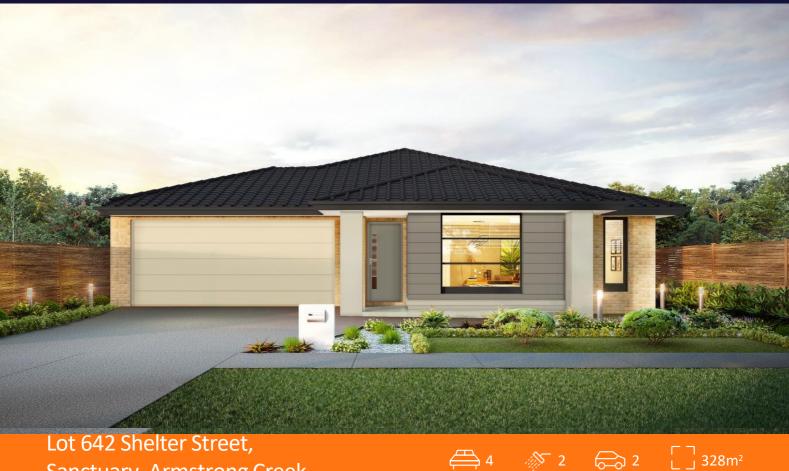

House and land package Turn key solution

## \$441,980 FHB

- 20mm stone to kitchen and bathrooms
- 2.59m ceilings
- Tiled shower bases and semi frameless shower scree

Sanctuary, Armstrong Creek

- Coloured concrete driveway
- Sliding doors to wardrobes
- LED down lights throughout
- Remote to garage
- Carpet and floor tiles through out
- Site cost and council requirements
- Block out Holland blinds throughout
- 1/2 share fencing
- Front and rear landscaping
- Clothes line and letter box
- Estate requirements