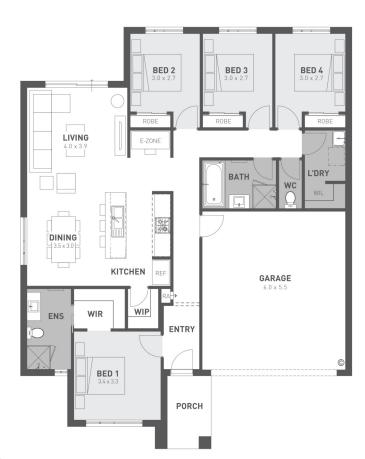

## Sanctuary, Armstrong Creek

Lot 613 Spirit Crescent - 409m<sup>2</sup>

## **SPECIAL FEATURES**

- Quality floor coverings throughout
- Stylish blinds
- Flyscreens
- Westinghouse stainless steel appliances
- Overhead cupboards to kitchen
- Exposed aggregate driveway
- 20mm category 1 Caesarstone to kitchen
- 25 year structural guarantee
- 12 month service warranty
- Downlights throughout home