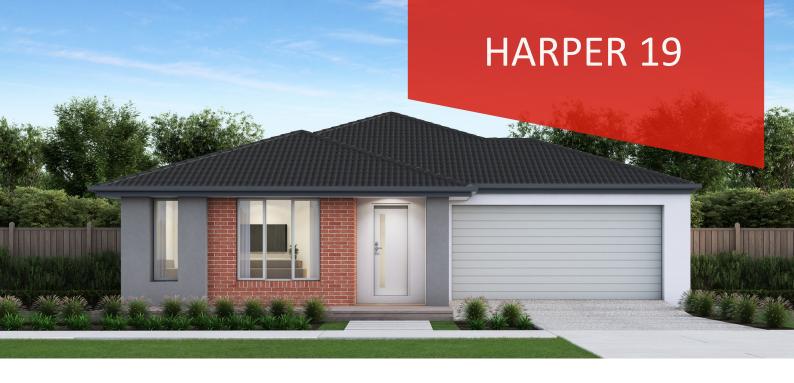

\$467,700\*











## Sanctuary, Armstrong Creek

Lot 613 Spirit Crescent - 409m<sup>2</sup>



## **SPECIAL FEATURES**

- Quality floor coverings throughout
- Stylish blinds
- Flyscreens
- Westinghouse stainless steel appliances
- Overhead cupboards to kitchen
- Exposed aggregate driveway
- 20mm category 1 Caesarstone to kitchen
- 25 year structural guarantee
- 12 month service warranty
- Downlights throughout home

## **Andrew King**

andrewk@homebuyers.com.au 0414 552 192



rner of the land to advertise the land as part of the price specified. The price does not include transfer duty, settlement costs, community infrastructure levies imposed or any other fees or disbursements associated