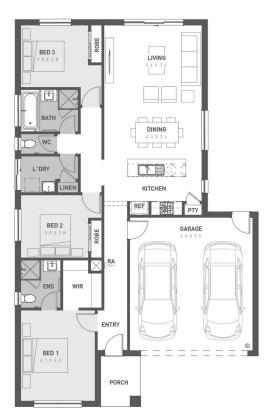

## Armstrong, Mount Duneed

Lot 4035 Boundary Road -  $351m^2$ 

## SPECIAL FEATURES

- Fixed site costs
- Quality floor coverings throughout
- Stylish blinds & flyscreens
- Westinghouse stainless steel appliances
- Overhead cupboards to kitchen
- Exposed aggregate driveway
- 20mm Caesarstone to kitchen benchtops
- 25 year structural guarantee
- 12 month service warranty
- Downlights throughout home
- Opticomm Connection
- Recycled Water Connection