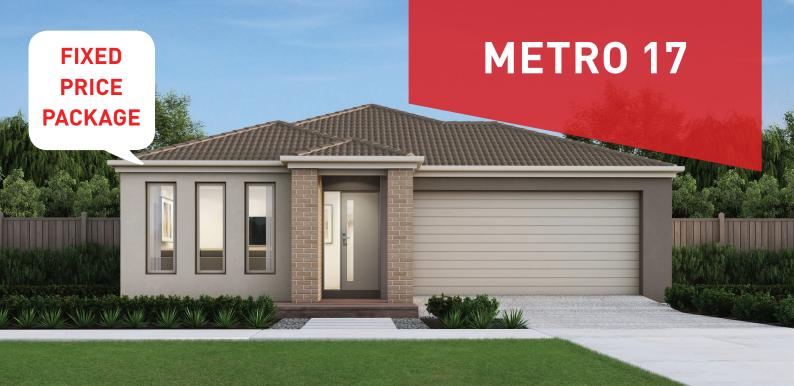

## Armstrong, Mount Duneed

Lot 4035 Boundary Road -  $351m^2$ 

## SPECIAL FEATURES

- Fixed site costs
- Quality floor coverings throughout
- Stylish blinds & flyscreens
- Westinghouse stainless steel appliances
- Overhead cupboards to kitchen
- Exposed aggregate driveway
- 20mm Caesarstone to kitchen benchtops
- 25 year structural guarantee
- 12 month service warranty
- Downlights throughout home
- Opticomm Connection
- Recycled Water Connection