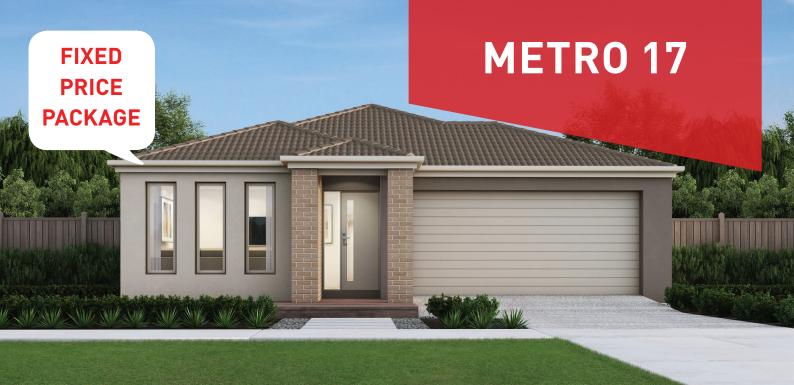

## Armstrong, Mount Duneed

Lot 4332 Zaffre Drive - 392m<sup>2</sup>

## **SPECIAL FEATURES**

- Fixed site costs
- Quality floor coverings throughout
- Stylish blinds & flyscreens
- Westinghouse stainless steel appliances
- Overhead cupboards to kitchen
- Exposed aggregate driveway
- 20mm Caesarstone to kitchen benchtops
- 25 year structural guarantee
- 12 month service warranty
- Downlights throughout home
- Opticomm Connection
- Recycled Water Connection