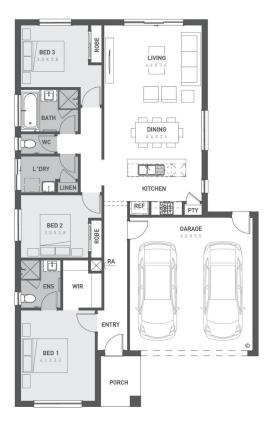

Homebuyers

TO OWN IT





## Armstrong, Mount Duneed

Lot 4332 Zaffre Drive - 392m<sup>2</sup>



## **SPECIAL FEATURES**

- Fixed site costs
- Quality floor coverings throughout
- Stylish blinds & flyscreens
- Westinghouse stainless steel appliances
- Overhead cupboards to kitchen
- Exposed aggregate driveway
- 20mm Caesarstone to kitchen benchtops
- 25 year structural guarantee
- 12 month service warranty
- Downlights throughout home
- Opticomm Connection
- Recycled Water Connection

Andrew King andrewk@homebuyers.com.au 0414552192

## 131 751 | HOMEBUYERS.COM.AU

means that, subject to the terms of this disclaimer and any owner requested changes, the the building contract. The price is based on developer supplied engineering plans and plans of ng dimensions may vary from the illustra