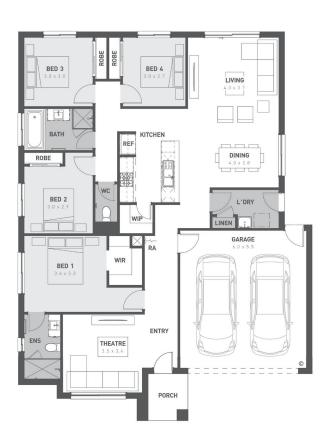

## 131 751 | HOMEBUYERS.COM.AU

Price based on home type and floor plan shown and on builder's preferred siting. Floor plan depicts a traditional facade, modern facade shown and included in price. Image used is an artist impression for illustrative purposes only and may show decorative items not included in the price shown including path, fencing, landscaping, coach lights and furnishings. 'Fixed' pricing means that, subject to the terms of this disclaimer and any owner requested changes, the price advertised will be the price contained in the building contract entered into and this price will not change other than in accordance with the building contract. The price is based on developer supplied engineering plans and plans of subdivision and final pricing may vary if actual site conditions differ to those shown in these developer supplied documents Block and building dimensions may vary from the illustration and the details shown. For more information on the pricing and specification of this home please contact a New Homes Consultant. ABN Group Victoria has permission of the owner of the land to advertise the land as part of the price specified. The price does not include transfer duty, settlement costs, community infrastructure levies imposed or any other fees or disbursements associated with the settlement of the land.