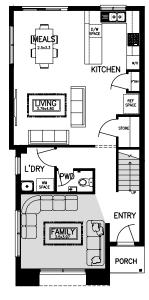

## CONTEMPORARY LIVING

**HOUSE & LAND** 

ARMSTRONG, MT DUNEED

\$404,900

**House name** Parkside **Lot** 4344 Kauri Walk, Armstrong Mt.Duneed **Lot Size** 168m<sup>2</sup>

3 | 2 = 2

House and land package includes:

- ▶ Fixed price townhomes, now selling!
- ▶ Carpets and tiles throughout
- > 2590mm high ceilings to ground floor
- 10 Watt LED downlights to main living areas as per plan
- 20mm stone benchtops to the kitchen, bathroom and ensuite
- ► 600mm appliances
- ▶ Panel lift Colorbond garage door with 3 remotes
- ► Letterbox, wall mounted clothesline
- Fencing to side and rear boundaries
- ▶ Front and rear landscaping