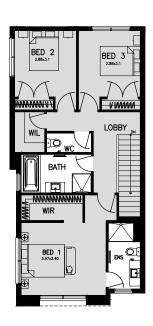

## CONTEMPORARY LIVING

**HOUSE & LAND** 

ARMSTRONG, MT DUNEED

\$404,900

**House name** Parkside **Lot** 4344 Kauri Walk, Armstrong Mt.Duneed **Lot Size** 168m<sup>2</sup>

3 | 2 = 2

House and land package includes:

- ▶ Fixed price townhomes, now selling!
- ▶ Carpets and tiles throughout
- > 2590mm high ceilings to ground floor
- 10 Watt LED downlights to main living areas as per plan
- 20mm stone benchtops to the kitchen, bathroom and ensuite
- ► 600mm appliances
- ▶ Panel lift Colorbond garage door with 3 remotes
- ► Letterbox, wall mounted clothesline
- Fencing to side and rear boundaries
- ▶ Front and rear landscaping