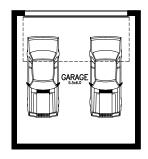

## CONTEMPORARY LIVING

**HOUSE & LAND** 

ARMSTRONG, MT DUNEED

\$404,900

**House name** Parkside **Lot** 4344 Kauri Walk, Armstrong Mt.Duneed **Lot Size** 168m<sup>2</sup>

3 | 2 = 2

House and land package includes:

- ▶ Fixed price townhomes, now selling!
- ▶ Carpets and tiles throughout
- > 2590mm high ceilings to ground floor
- 10 Watt LED downlights to main living areas as per plan
- 20mm stone benchtops to the kitchen, bathroom and ensuite
- ► 600mm appliances
- ▶ Panel lift Colorbond garage door with 3 remotes
- ► Letterbox, wall mounted clothesline
- Fencing to side and rear boundaries
- ▶ Front and rear landscaping