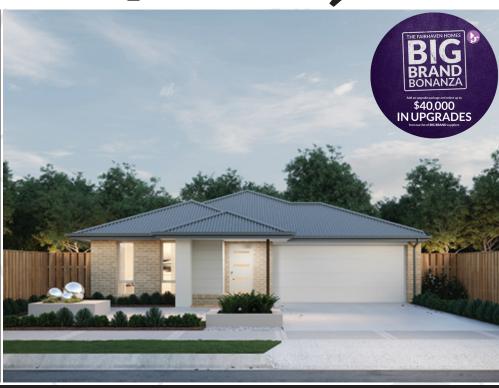

## Ballina 212

Lot: 644 Spirit Crescent, Armstrong Creek

**Estate: Sanctuary at Armstrong** 

Block size: 392m<sup>2</sup>

Title Exp: October 2020 House Size: 21.21sq

## **Package Includes:**

- Up to \$40,000 of upgrades (House specific)
- Developers Guidelines
- Fixed Site Costs
- Colorbond® roof
- 900mm Stainless Steel Upright Cooker
- 900mm Stainless Steel Canopy Rangehood
- Overhead Cabinets to the Kitchen
- Soft Close hinged doors and drawers
- Ducted Heating
- 6-star energy rating on BEST orientation