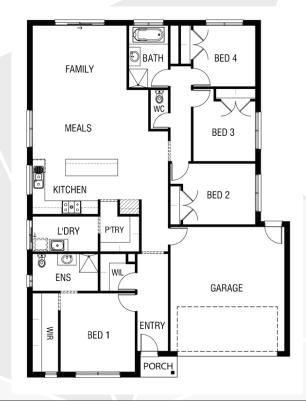

## Ballina 212

Lot: 644 Spirit Crescent, Armstrong Creek

**Estate: Sanctuary at Armstrong** 

Block size: 392m<sup>2</sup>

Title Exp: October 2020 House Size: 21.21sq