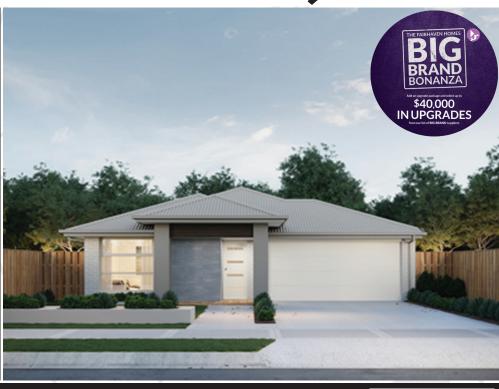

## Riverview 266

Lot: 4338 Eminence Street, Mt Duneed

Estate: Armstrong Block size: 448m<sup>2</sup>

**Title Exp: September 2020** 

House Size: 26.67sq

## **Package Includes:**

- Up to \$40,000 of upgrades (House specific)
- Developers Guidelines
- Fixed Site Costs
- Colorbond® roof
- 900mm Stainless Steel Upright Cooker
- 900mm Stainless Steel Canopy Rangehood
- Overhead Cabinets to the Kitchen
- Soft Close hinged doors and drawers
- Ducted Heating
- 6-star energy rating on BEST orientation