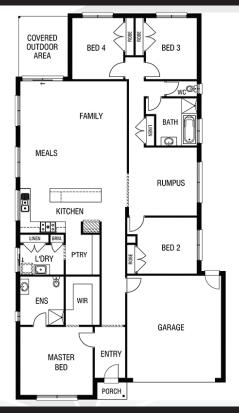

## Riverview 266

Lot: 4338 Eminence Street, Mt Duneed

Estate: Armstrong Block size: 448m<sup>2</sup>

**Title Exp: September 2020** 

House Size: 26.67sq