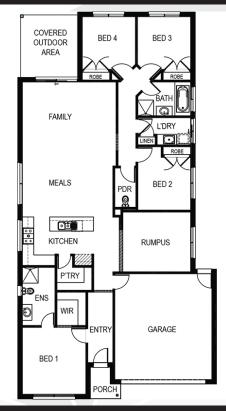

## Merimbula 239

Lot: 4532 Abundant Drive, Mt Duneed

Estate: Armstrong Block size: 400m<sup>2</sup>

Title Exp: October 2020 House Size: 23.97sq