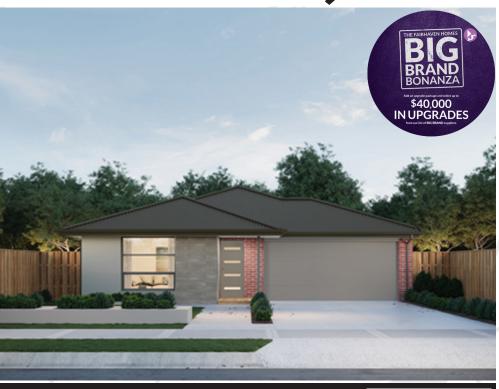

## Merimbula 239

Lot: 4532 Abundant Drive, Mt Duneed

Estate: Armstrong Block size: 400m<sup>2</sup>

Title Exp: October 2020 House Size: 23.97sq

## **Package Includes:**

- Up to \$40,000 of upgrades (House specific)
- Developers Guidelines
- Fixed Site Costs
- Colorbond® roof
- 900mm Stainless Steel Upright Cooker
- 900mm Stainless Steel Canopy Rangehood
- Overhead Cabinets to the Kitchen
- Soft Close hinged doors and drawers
- Ducted Heating
- 6-star energy rating on BEST orientation