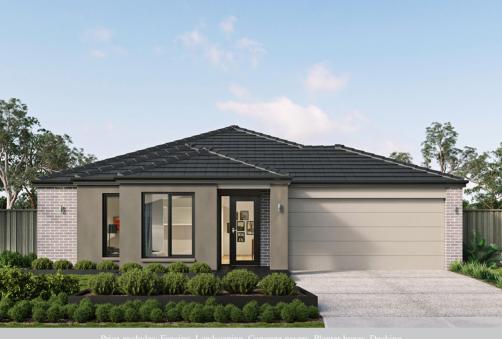

## \$505,839\*

LOT 4312, GRAVITY DRIVE MOUNT DUNEED ESTATE MOUNT DUNEED

**TULLOCH 22 NEO FACADE** 

BLOCK SIZE | 448M<sup>2</sup>

## PACKAGE INCLUDES:

THE TULLOCH 22 WITH NEO FACADE **BUILT TO OUR INDUSTRY LEADING** BASE SPECIFICATIONS AND LAND, PLUS:

- ✓ Lifetime structural guarantee#
- √ 20mm stone benchtop to Kitchen
- ✓ Large 900mm wide stainless steel appliances
- √ Laminate overhead kitchen cupboards (2) sets)
- √ Fibre optic package
- ✓ Choice of modern kitchen sinks
- ✓ Contemporary mixer tapware throughout
- ✓ Laminate timber flooring to entry, dining, kitchen & family areas^
- ✓ Carpet to all remaining areas (excluding) wet areas)^
- Personalised colour selection with an interior designer