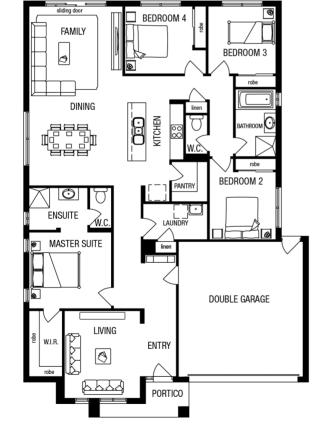

## \$505,839\*

LOT 4312, GRAVITY DRIVE MOUNT DUNEED ESTATE MOUNT DUNEED

**TULLOCH 22 NEO FACADE** 

BLOCK SIZE | 448M<sup>2</sup>

## PACKAGE INCLUDES:

THE TULLOCH 22 WITH NEO FACADE **BUILT TO OUR INDUSTRY LEADING** BASE SPECIFICATIONS AND LAND, PLUS:

- ✓ Lifetime structural guarantee#
- √ 20mm stone benchtop to Kitchen
- ✓ Large 900mm wide stainless steel appliances
- √ Laminate overhead kitchen cupboards (2) sets)
- √ Fibre optic package
- ✓ Choice of modern kitchen sinks
- ✓ Contemporary mixer tapware throughout
- ✓ Laminate timber flooring to entry, dining, kitchen & family areas^
- ✓ Carpet to all remaining areas (excluding) wet areas)^
- Personalised colour selection with an interior designer