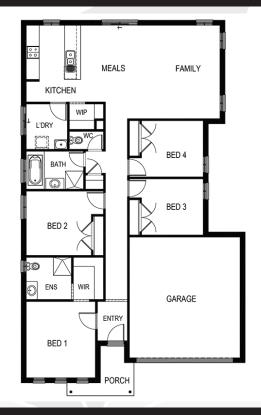

## Neo 195

**⊢** 4 🛓 2 🚗 2 ⊢ 12.5m

Lot: 4046 Conquest Street, Mt Duneed

Estate: Armstrong Block size: 350m<sup>2</sup> Title Exp: June 2020 House Size: 19.53sq

## **Package Includes:**

- · Carpet and Floor tiles throughout
- Colorbond® roof
- Ceramic Cooktop and built in oven
- Reverse cycle split system
- Choice of 5 internal and 5 external colour schemes
- BAL 12.5 included
- Fixed Site Costs
- Developers Guidelines
- 6-star energy rating on BEST orientation
- Smart design to suit compact block sizes