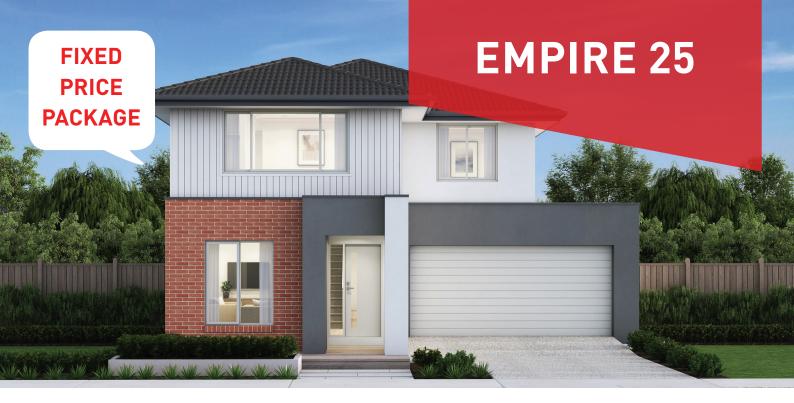

## Armstrong, Mount Duneed

Lot 4524 Dogwood Street -  $400m^2$ 

## **SPECIAL FEATURES**

- Fixed site costs
- Quality floor coverings throughout
- Stylish blinds & flyscreens
- Westinghouse stainless steel appliances
- Overhead cupboards to kitchen
- Exposed aggregate driveway
- 20mm Caesarstone to kitchen benchtops
- 25 year structural guarantee
- 12 month service warranty
- Downlights throughout home
- Opticomm Connection
- Recycled Water Connection

## $\mathbf{D}$

TO OWN IT

BED 1

FIRST FLOOR

BED 3

ROBE ROBE

BED 2