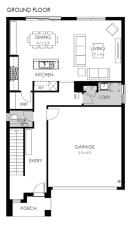

## Lot 4332 Zaffre Drive, Mount Duneed Land Size: 392m<sup>2</sup>

- Stunning façade included
- Double glazing (including sliding doors)
- Quality floor coverings throughout
- 2550mm high ceilings to ground floor
- LED downlights to entry, kitchen and living
- Soft closers to Kitchen, Laundry vanity drawers and doors
- ILVE 900mm wide oven, cooktop and rangehood
- 40mm Caesarstone kitchen benchtops
- 20mm Caesarstone to bathroom benchtops
- Quality Caroma basins and tapware
- Overhead cupboards adjacent to rangehood
- Tiled splashback
- 25 Year Structural Guarantee & 12 Month Maintenance

## Call Ben Duggan 0409 970 272 or email bduggan@boutiquehomes.com.au boutiquehomes.com.au

Price based on home type and floor plan shown and on builder's preferred sitting. Floor plan depicts a traditional facade, modern facade shown and included in price. Image used is an artist impression for illustrative purposes only and may show decorative items not included in the price shown including path, fencing, landscaping, coach lights and furnishings. Fixed' pricing means that, subject to the terms of this disclaimer and any owner requested changes, the price advertise difference sitting. Floor plan depicts a traditional facade is price in building contract. The price is building contract entered into and this price will not change other than in accordance will the building contract. The price is building contract the terms of this disclaimer and plans of subdivision and final pricing may vary if actual site conditions differ to those shown in these developer supplied documents Block and building dimensions may vary from the illustration and the details shown. For more information on the pricing and specification of this home please contact a New Homes Consultant. ABN Group Victoria has permission of the land to advertise the land as part of the price specified. The price does not include transfer duty, settlement costs, community infrastructure levies imposed or any other fees or disbursements associated with the settlement of the land.