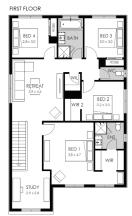

## Lot 4332 Zaffre Drive, Mount Duneed Land Size: 392m<sup>2</sup>

- Stunning façade included
- Double glazing (including sliding doors)
- Quality floor coverings throughout
- 2550mm high ceilings to ground floor
- LED downlights to entry, kitchen and living
- Soft closers to Kitchen, Laundry vanity drawers and doors
- ILVE 900mm wide oven, cooktop and rangehood
- 40mm Caesarstone kitchen benchtops
- 20mm Caesarstone to bathroom benchtops
- Quality Caroma basins and tapware
- Overhead cupboards adjacent to rangehood
- Tiled splashback
- 25 Year Structural Guarantee & 12 Month Maintenance

## Call Ben Duggan 0409 970 272 or email bduggan@boutiquehomes.com.au boutiquehomes.com.au

Price based on home type and floor plan shown and on builder's preferred sitting. Floor plan depicts a traditional facade, modern facade shown and included in price. Image used is an artist impression for illustrative purposes only and may show decorative items not included in the price shown including path, fencing, landscaping, coach lights and furnishings. Fixed' pricing means that, subject to the terms of this disclaimer and any owner requested changes, the price advertise difference sitting. Floor plan depicts a traditional facade is price in building contract. The price is building contract entered into and this price will not change other than in accordance will the building contract. The price is building contract the terms of this disclaimer and plans of subdivision and final pricing may vary if actual site conditions differ to those shown in these developer supplied documents Block and building dimensions may vary from the illustration and the details shown. For more information on the pricing and specification of this home please contact a New Homes Consultant. ABN Group Victoria has permission of the land to advertise the land as part of the price specified. The price does not include transfer duty, settlement costs, community infrastructure levies imposed or any other fees or disbursements associated with the settlement of the land.