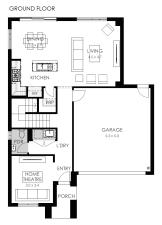

## Hudson 22

Lot 4332 Zaffre Drive, Mount Duneed

Land Size: 392m<sup>2</sup>

- Stunning façade included
- Double glazing (including sliding doors)
- Quality floor coverings throughout
- 2550mm high ceilings to ground floor
- LED downlights to entry, kitchen and living
- Soft closers to Kitchen, Laundry vanity drawers and doors
- ILVE 900mm wide oven, cooktop and rangehood
- 40mm Caesarstone kitchen benchtops
- 20mm Caesarstone to bathroom benchtops
- Quality Caroma basins and tapware
- Overhead cupboards adjacent to rangehood
- Tiled splashback
- 25 Year Structural Guarantee & 12 Month Maintenance