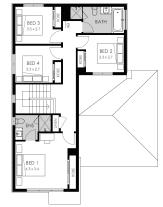

## Hudson 22

Lot 4332 Zaffre Drive, Mount Duneed

Land Size: 392m<sup>2</sup>

- Stunning façade included
- Double glazing (including sliding doors)
- Quality floor coverings throughout
- 2550mm high ceilings to ground floor
- LED downlights to entry, kitchen and living
- Soft closers to Kitchen, Laundry vanity drawers and doors
- ILVE 900mm wide oven, cooktop and rangehood
- 40mm Caesarstone kitchen benchtops
- 20mm Caesarstone to bathroom benchtops
- Quality Caroma basins and tapware
- Overhead cupboards adjacent to rangehood
- Tiled splashback
- 25 Year Structural Guarantee & 12 Month Maintenance