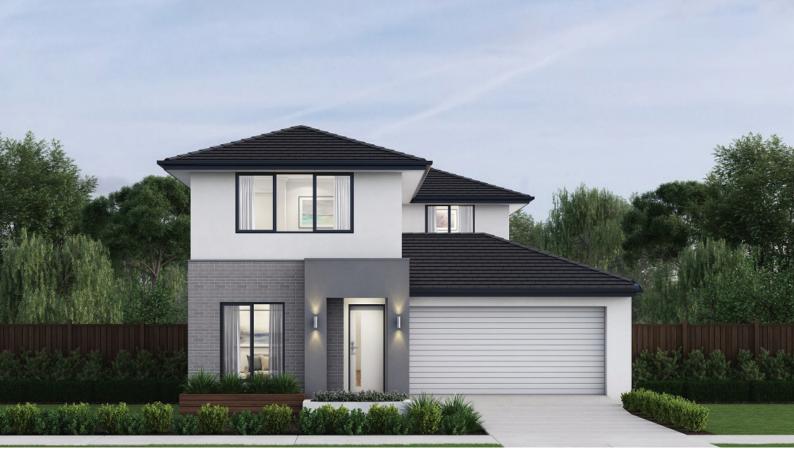

## Hudson 22

Lot 4332 Zaffre Drive, Mount Duneed

Land Size: 392m<sup>2</sup>

- Stunning façade included
- Double glazing (including sliding doors)
- Quality floor coverings throughout
- 2550mm high ceilings to ground floor
- LED downlights to entry, kitchen and living
- Soft closers to Kitchen, Laundry vanity drawers and doors
- ILVE 900mm wide oven, cooktop and rangehood
- 40mm Caesarstone kitchen benchtops
- 20mm Caesarstone to bathroom benchtops
- Quality Caroma basins and tapware
- Overhead cupboards adjacent to rangehood
- Tiled splashback
- 25 Year Structural Guarantee & 12 Month Maintenance