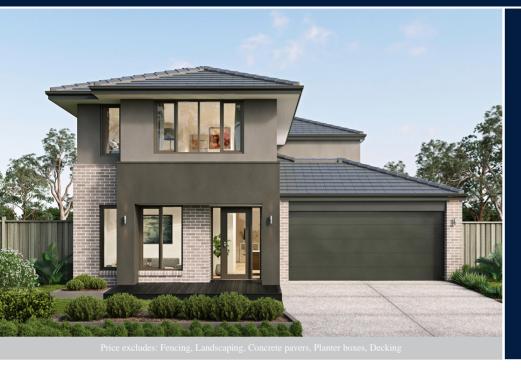

### \$590,597\*

LOT 649, SPIRIT CRESCENT SANCTUARY ESTATE MOUNT DUNEED

#### <mark>ZITA 25</mark> ASPIRE FACADE

BLOCK SIZE | 508M<sup>2</sup>

#### PACKAGE INCLUDES:

THE ZITA 25 WITH ASPIRE FACADE BUILT TO OUR INDUSTRY LEADING BASE SPECIFICATIONS AND LAND, PLUS:

- ✓ Lifetime structural guarantee#
- ✓ 20mm stone benchtop to Kitchen
- ✓ Large 900mm wide stainless steel appliances
- Laminate overhead kitchen cupboards (2 sets)
- ✓ Concrete driveway and path (up to 35m2)
- ✓ Fibre optic package
- ✓ Choice of stylish basins to ensuite/bathroom
- ✓ Laminate timber flooring to entry, dining, kitchen & family areas<sup>^</sup>
- ✓ Carpet to all remaining areas (excluding wet areas)<sup>^</sup>
- Personalised colour selection with an interior designer
- ✓ Stunning Facade included