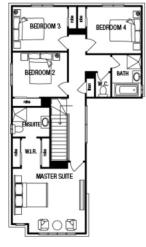

#### <mark>ZITA 25</mark> ASPIRE FACADE

BLOCK SIZE | 508M<sup>2</sup>

#### PACKAGE INCLUDES:

THE ZITA 25 WITH ASPIRE FACADE BUILT TO OUR INDUSTRY LEADING BASE SPECIFICATIONS AND LAND, PLUS:

- ✓ Lifetime structural guarantee#
- ✓ 20mm stone benchtop to Kitchen
- ✓ Large 900mm wide stainless steel appliances
- Laminate overhead kitchen cupboards (2 sets)
- ✓ Concrete driveway and path (up to 35m2)
- ✓ Fibre optic package
- ✓ Choice of stylish basins to ensuite/bathroom
- ✓ Laminate timber flooring to entry, dining, kitchen & family areas<sup>^</sup>
- ✓ Carpet to all remaining areas (excluding wet areas)<sup>^</sup>
- Personalised colour selection with an interior designer
- ✓ Stunning Facade included