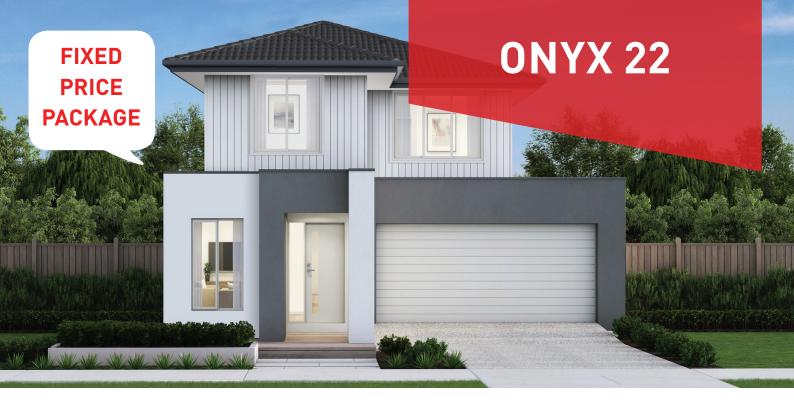

## Armstrong Sanctuary, Mount

Lot 646 Spirit Crescent - 350m<sup>2</sup>

## SPECIAL FEATURES

- Fixed site costs
- Quality floor coverings throughout
- Stylish blinds & flyscreens
- Westinghouse stainless steel appliances
- Overhead cupboards to kitchen
- Exposed aggregate driveway
- 20mm Caesarstone to kitchen benchtops
- 25 year structural guarantee
- 12 month service warranty
- Downlights throughout home
- Opticomm Connection
- Recycled Water Connection