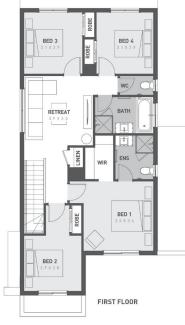

## Armstrong Sanctuary, Mount

Lot 646 Spirit Crescent - 350m<sup>2</sup>

## SPECIAL FEATURES

- Fixed site costs
- Quality floor coverings throughout
- Stylish blinds & flyscreens
- Westinghouse stainless steel appliances
- Overhead cupboards to kitchen
- Exposed aggregate driveway
- 20mm Caesarstone to kitchen benchtops
- 25 year structural guarantee
- 12 month service warranty
- Downlights throughout home
- Opticomm Connection
- Recycled Water Connection