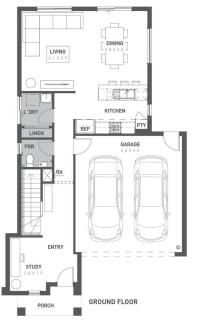

## Armstrong Sanctuary, Mount

Lot 646 Spirit Crescent - 350m<sup>2</sup>

## SPECIAL FEATURES

- Fixed site costs
- Quality floor coverings throughout
- Stylish blinds & flyscreens
- Westinghouse stainless steel appliances
- Overhead cupboards to kitchen
- Exposed aggregate driveway
- 20mm Caesarstone to kitchen benchtops
- 25 year structural guarantee
- 12 month service warranty
- Downlights throughout home
- Opticomm Connection
- Recycled Water Connection