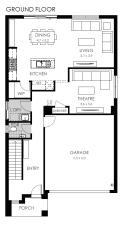

## Midtown 28

Lot 646 Spirit Crescent, Mount Duneed

Land Size: 350m<sup>2</sup>

- Double glazing (including sliding doors)
- Quality floor coverings throughout
- 2550mm high ceilings to ground floor
- LED downlights to entry, kitchen and living
- Soft closers to Kitchen, Laundry vanity drawers and doors
- ILVE 900mm wide oven, cooktop and rangehood
- 40mm Caesarstone kitchen benchtops
- 20mm Caesarstone to bathroom benchtops
- Quality Caroma basins and tapware
- Overhead cupboards adjacent to rangehood
- Tiled splashback
- 25 Year Structural Guarantee & 12 Month Maintenance