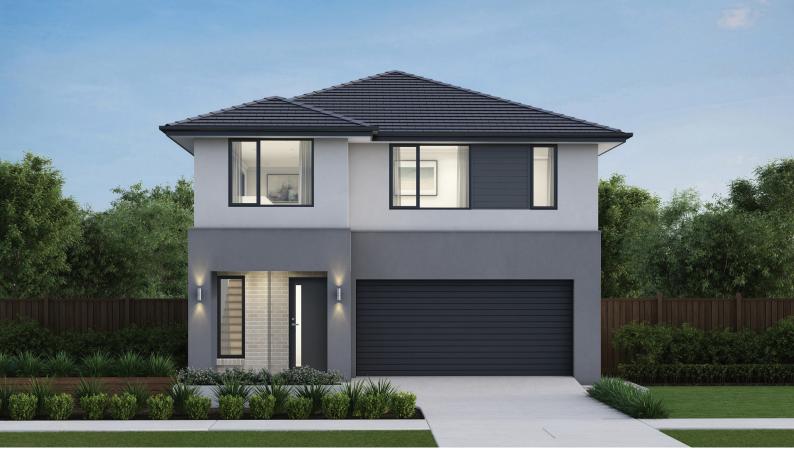

## Midtown 28

Lot 646 Spirit Crescent, Mount Duneed

Land Size: 350m<sup>2</sup>

- Double glazing (including sliding doors)
- Quality floor coverings throughout
- 2550mm high ceilings to ground floor
- LED downlights to entry, kitchen and living
- Soft closers to Kitchen, Laundry vanity drawers and doors
- ILVE 900mm wide oven, cooktop and rangehood
- 40mm Caesarstone kitchen benchtops
- 20mm Caesarstone to bathroom benchtops
- Quality Caroma basins and tapware
- Overhead cupboards adjacent to rangehood
- Tiled splashback
- 25 Year Structural Guarantee & 12 Month Maintenance