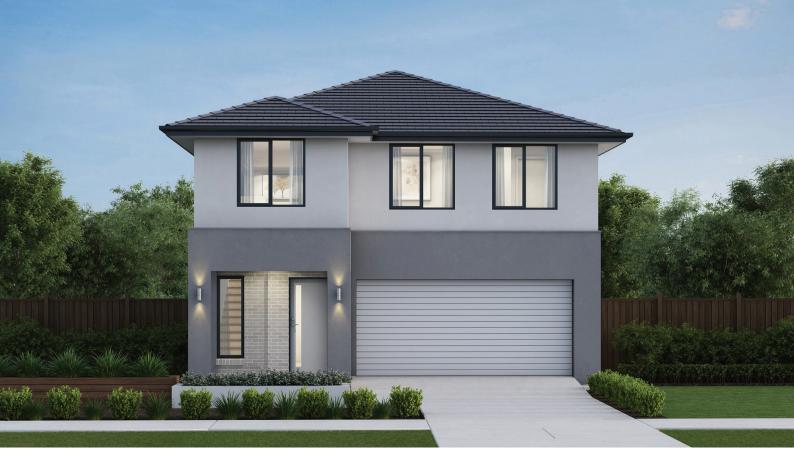

## Midtown 26

Lot 643 Spirit Crescent, Mount Duneed

Land Size: 350m<sup>2</sup>

- Double glazing (including sliding doors)
- Quality floor coverings throughout
- 2550mm high ceilings to ground floor
- LED downlights to entry, kitchen and living
- Soft closers to Kitchen, Laundry vanity drawers and doors
- ILVE 900mm wide oven, cooktop and rangehood
- 40mm Caesarstone kitchen benchtops
- 20mm Caesarstone to bathroom benchtops
- Quality Caroma basins and tapware
- Overhead cupboards adjacent to rangehood
- Tiled splashback
- 25 Year Structural Guarantee & 12 Month Maintenance