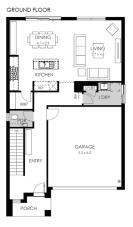

## Midtown 26

Lot 643 Spirit Crescent, Mount Duneed

Land Size: 350m<sup>2</sup>

- Double glazing (including sliding doors)
- Quality floor coverings throughout
- 2550mm high ceilings to ground floor
- LED downlights to entry, kitchen and living
- Soft closers to Kitchen, Laundry vanity drawers and doors
- ILVE 900mm wide oven, cooktop and rangehood
- 40mm Caesarstone kitchen benchtops
- 20mm Caesarstone to bathroom benchtops
- Quality Caroma basins and tapware
- Overhead cupboards adjacent to rangehood
- Tiled splashback
- 25 Year Structural Guarantee & 12 Month Maintenance