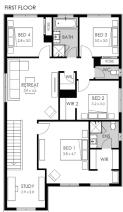

## Midtown 26

Lot 643 Spirit Crescent, Mount Duneed

Land Size: 350m<sup>2</sup>

- Double glazing (including sliding doors)
- Quality floor coverings throughout
- 2550mm high ceilings to ground floor
- LED downlights to entry, kitchen and living
- Soft closers to Kitchen, Laundry vanity drawers and doors
- ILVE 900mm wide oven, cooktop and rangehood
- 40mm Caesarstone kitchen benchtops
- 20mm Caesarstone to bathroom benchtops
- Quality Caroma basins and tapware
- Overhead cupboards adjacent to rangehood
- Tiled splashback
- 25 Year Structural Guarantee & 12 Month Maintenance