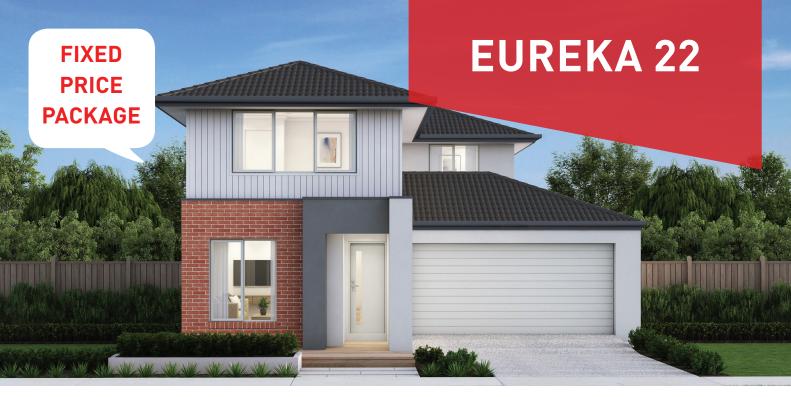

## **Armstrong Sanctuary, Mount**

Lot 643 Spirit Crescent - 350m<sup>2</sup>

## **SPECIAL FEATURES**

- Fixed site costs
- Quality floor coverings throughout
- Stylish blinds & flyscreens
- Westinghouse stainless steel appliances
- Overhead cupboards to kitchen
- Exposed aggregate driveway
- 20mm Caesarstone to kitchen benchtops
- 25 year structural guarantee
- 12 month service warranty
- Downlights throughout home
- Opticomm Connection
- Recycled Water Connection