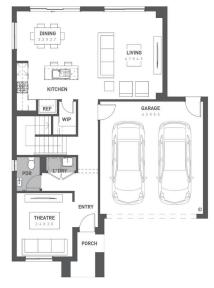

**\$523,100** 







GROUND FLOOR



FIRST FLOOR





## **Armstrong Sanctuary, Mount**

Lot 643 Spirit Crescent - 350m<sup>2</sup>



## **SPECIAL FEATURES**

- Fixed site costs
- Quality floor coverings throughout
- Stylish blinds & flyscreens
- Westinghouse stainless steel appliances
- Overhead cupboards to kitchen
- Exposed aggregate driveway
- 20mm Caesarstone to kitchen benchtops
- 25 year structural guarantee
- 12 month service warranty
- Downlights throughout home
- Opticomm Connection
- Recycled Water Connection

## **Andrew King**

andrewk@homebuyers.com.au 0414552192



131 751 | HOMEBUYERS.COM.AU

Price based on home type and floor plan shown and on builder's preferred siting. Floor plan depicts a traditional facade, modern facade shown and included in price. Image used is an artist impression for illustrative p