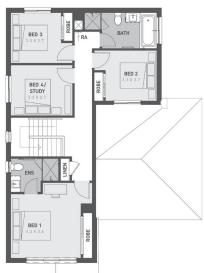

**\$523,100** 







GROUND FLOOR



FIRST FLOOR





## **Armstrong Sanctuary, Mount**

Lot 643 Spirit Crescent - 350m<sup>2</sup>



## **SPECIAL FEATURES**

- Fixed site costs
- Quality floor coverings throughout
- Stylish blinds & flyscreens
- Westinghouse stainless steel appliances
- Overhead cupboards to kitchen
- Exposed aggregate driveway
- 20mm Caesarstone to kitchen benchtops
- 25 year structural guarantee
- 12 month service warranty
- Downlights throughout home
- Opticomm Connection
- Recycled Water Connection

## **Andrew King**

andrewk@homebuyers.com.au 0414552192



131 751 | HOMEBUYERS.COM.AU

Price based on home type and floor plan shown and on builder's preferred siting. Floor plan depicts a traditional facade, modern facade shown and included in price. Image used is an artist impression for illustrative purposes only an