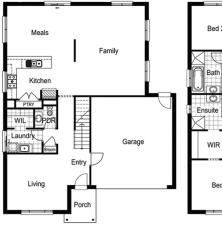

## Newport 275

**⊢** 4 <sup>1</sup>/<sub>−</sub> 2 **←** 2 ⊢ 14.0m

Lot: 4527 Gravity Drive, Mt Duneed

Estate: Armstrong Block size: 448m<sup>2</sup>

**Title Exp: September 2020** 

House Size: 27.49sq