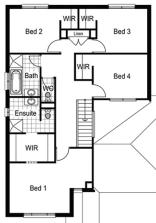

## Newport 275

**⊢** 4 <sup>1</sup>/<sub>−</sub> 2 **←** 2 ⊢ 14.0m

Lot: 4527 Gravity Drive, Mt Duneed

Estate: Armstrong Block size: 448m<sup>2</sup>

**Title Exp: September 2020** 

House Size: 27.49sq