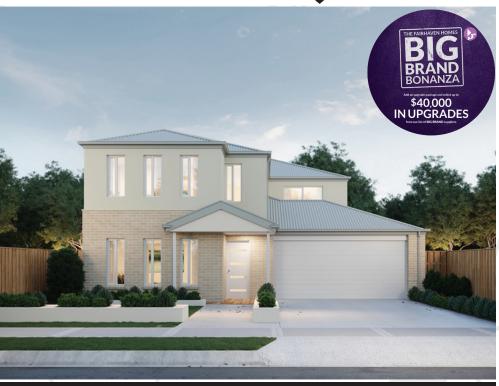

## Newport 275

**⊢** 4 <sup>1</sup>/<sub>−</sub> 2 **←** 2 ⊢ 14.0m

Lot: 4527 Gravity Drive, Mt Duneed

Estate: Armstrong Block size: 448m<sup>2</sup>

**Title Exp: September 2020** 

House Size: 27.49sq

## **Package Includes:**

- Up to \$40,000 of upgrades (House specific)
- Developers Guidelines
- Fixed Site Costs
- Colorbond® roof
- 900mm Stainless Steel Upright Cooker
- 900mm Stainless Steel Canopy Rangehood
- Overhead Cabinets to the Kitchen
- Soft Close hinged doors and drawers
- Ducted Heating
- 6-star energy rating on BEST orientation