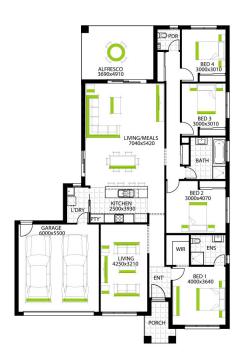

## HOME AND LAND PACKAGE

Lot 4529 Dogwood Street , Armstrong , Mount Duneed

SIZE: ARMSTRONG LAND: 512 m2 HOME: 26 sqs PACKAGE INCLUDES: Fixed site costs. Stone benchtops to NBN/Opticomm provision kitchen and overhead & council requirements. cupboards incl. over the fridge All flooring coverings: carpet, tiles or timber 900mm stainless steel appliances including dishwasher. laminate. Tiled shower bases, Concrete driveway & path shower rail assembly with (Up to 35m2). semi frameless shower