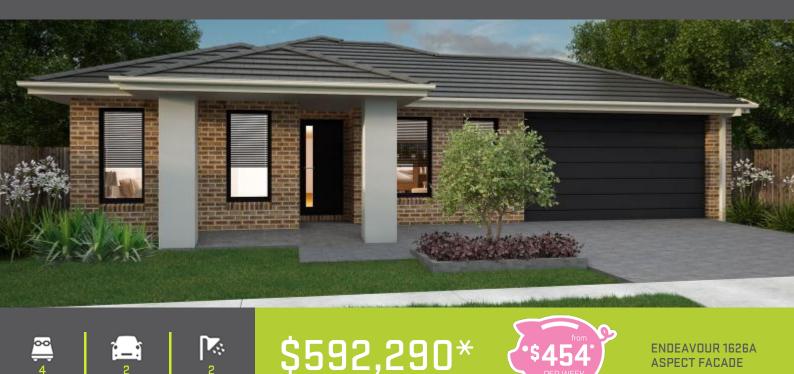

**ASPECT FACADE** 

## HOME AND LAND PACKAGE

Lot 4529 Dogwood Street , Armstrong , Mount Duneed

SIZE: ARMSTRONG LAND: 512 m2 HOME: 26 sqs PACKAGE INCLUDES: Fixed site costs. Stone benchtops to NBN/Opticomm provision kitchen and overhead & council requirements. cupboards incl. over the fridge All flooring coverings: carpet, tiles or timber 900mm stainless steel appliances including dishwasher. laminate. Tiled shower bases, Concrete driveway & path shower rail assembly with (Up to 35m2). semi frameless shower