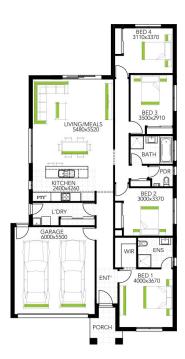

## HOME AND LAND PACKAGE

Lot 4532 Abundant Drive , Armstrong , Mount Duneed

SIZE:

LAND: 400 m2 HOME: 21 sqs

Professionally selected exterior & interior colour scheme options.

Image may include upgrade items and may depict fixtures, finishes and features not supplied by Welsh Homes such as landscaping and fencing. Accordingly, any prices in this flyer do not include the supply of any of those items. "Home and Land Package price correct at time of printing and subject to change without notice. Package price excludes external lighting, telephone service, stamp duty on land, legal fees and conveyancing costs including titles and property report. Floorplan is representation of facade depicted unless otherwise stated. Welsh Homes reserves the right to alter the images or descriptions without notice. See your Welsh Homes sales consultant for full details of standard inclusions. Land supplied by developer. Land prices and availability are subject to change without notice. All home & land packages are subject to developer approval. Fast Tracked packages include strict terms and conditions, refer to welshhomes.com.au for details.