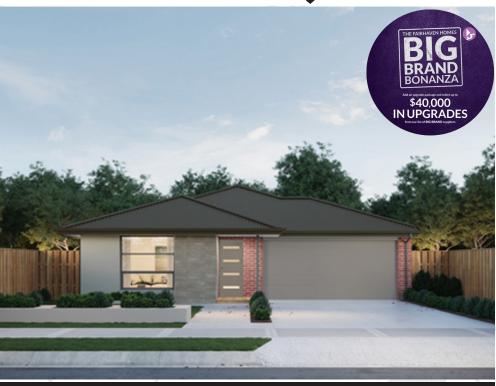

## Clovelly 225

Lot: 4532 Abundant Drive, Mt Duneed

Estate: Armstrong Block size: 400m<sup>2</sup>

Title Exp: October 2020 House Size: 22.53sq

## **Package Includes:**

- Up to \$40,000 of upgrades (House specific)
- Developers Guidelines
- Fixed Site Costs
- Colorbond® roof
- 900mm Stainless Steel Upright Cooker
- 900mm Stainless Steel Canopy Rangehood
- Overhead Cabinets to the Kitchen
- Soft Close hinged doors and drawers
- Ducted Heating
- 6-star energy rating on BEST orientation