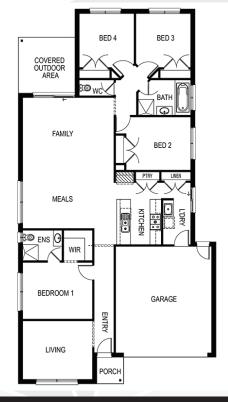

## Clovelly 225

Lot: 4532 Abundant Drive, Mt Duneed

Estate: Armstrong Block size: 400m<sup>2</sup>

Title Exp: October 2020 House Size: 22.53sq