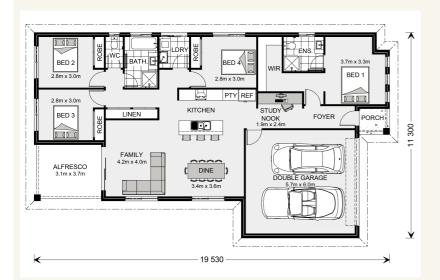

# Woodridge 187 - Express Series

## Inclusions:

- 2550mm Ceilings
- **Double Glazed Windows**
- Floor Coverings throughout
- LED d/lights to living areas
- **Ducted Heating**
- Site Costs Allowance

\*Images and photographs may depict fixtures, finishes and features either not supplied by G.J. Gardner Homes or not included in any price stated. These items include furniture, swimming pools, pool decks, fences, landscaping - including planter boxes, retaining walls, water features, pergolas, screens and decorative landscaping items such as fencing and outdoor kitchens and barbeques. For detailed home pricing, please talk to a new homes consultant.