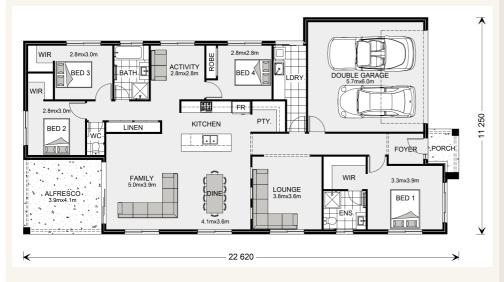

House and land package from \$653,900\*

Address: 2550 ABUNDANT DRIVE, MOUNT DUNEED

Bridgewater 225 - Element Series