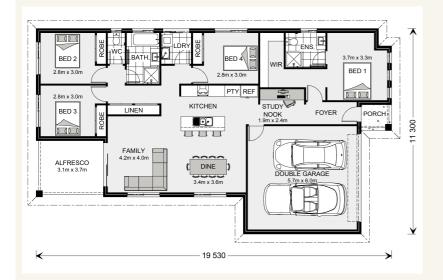

### Inclusions:

- 2550mm Ceilings
- **Double Glazed Windows**
- Floor Coverings throughout
- LED d/lights to living areas
- **Ducted Heating**
- Site Costs Allowance

\*Images and photographs may depict fixtures, finishes and features either not supplied by G.J. Gardner Homes or not included in any price stated. These items include furniture, swimming pools, pool decks, fences, landscaping - including planter boxes, retaining walls, water features, pergolas, screens and decorative landscaping items such as fencing and outdoor kitchens and barbeques. For detailed home pricing, please talk to a new homes consultant.

# Woodridge 187 - Express Series