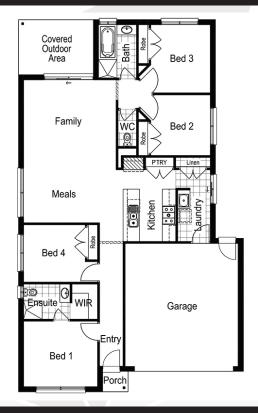

## Clovelly 191

Lot: 643 Spirit Crescent, Armstrong Creek

**Estate: Sanctuary at Armstrong** 

Block size: 350m<sup>2</sup>

Title Exp: October 2020 House Size: 19.14sq