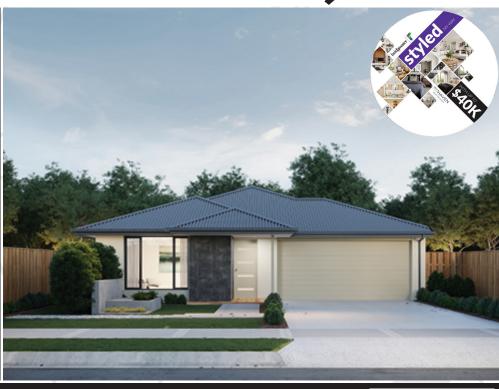

## \$460,745

## HOUSE & LAND PACKAGE

- Style and functionality
- Extensive range of luxury standard inclusions

## Clovelly 191

Lot: 643 Spirit Crescent, Armstrong Creek

**Estate: Sanctuary at Armstrong** 

Block size: 350m<sup>2</sup>

Title Exp: October 2020 House Size: 19.14sq

## **Package Includes:**

- Up to \$40,000 worth of upgrades
- Developers Guidelines
- Fixed Site Costs
- Colorbond® roof
- 900mm Stainless Steel Upright Cooker
- 900mm Stainless Steel Canopy Rangehood
- Overhead Cabinets to the Kitchen
- Soft Close hinged doors and drawers
- Ducted Heating
- 6-star energy rating on BEST orientation