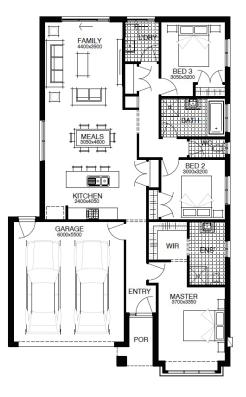

monds standard floor plan with preferred siting (without alterations). Package Price does not include stamp duty, government, legal or bank charges. Community Infrastructure Levy and Asset Protection Permit are not included in pricing and is to be arranged by the client directly with the Developer (if applicable). Any alterations may incur additional charges. Confirm land price and availability prior to purchase. Simonds reserves the right to withdraw or amend pricing, inclusions and promotion at any time without notice. Please refer to the terms and conditions at www.simonds.com.au/terms-and-conditions. This package applies to VIC Xpress range only. Please speak with your sales consultant for further details. Pricing is current at 19/01/2020.

FLOOR PLAN: Burnet 18\_172 FACADE: Autumn