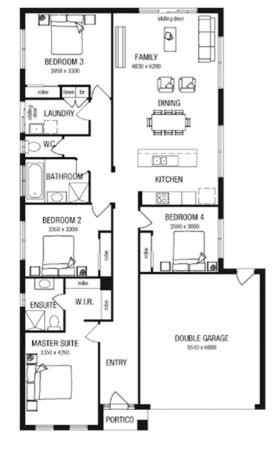

## metricon

Price excludes: Fencing, Landscaping, Concrete pavers, Planter boxes, Decking

\$499,199\*

LOT 4540, ABUNDANT DRIVE MOUNT DUNEED ESTATE MOUNT DUNEED

DELTA 21 (LIMITED EDITION)
ASPIRE FACADE

BLOCK SIZE | 400M<sup>2</sup>

PACKAGE INCLUDES:

THE DELTA 21 (LIMITED EDITION) WITH ASPIRE FACADE BUILT TO OUR INDUSTRY LEADING BASE SPECIFICATIONS AND LAND, PLUS:

- √ 20mm stone benchtop to Kitchen
- ✓ Large 900mm wide stainless steel appliances
- Laminate overhead kitchen cupboards (2 sets)
- √ Remote control garage door
- ✓ Concrete driveway and path (up to 35m2)
- √ Fibre optic package
- ✓ Lifetime structural guarantee#
- ✓ Carpet to all remaining areas (category 1)
- √ Timber laminate flooring to entry, kitchen,family and dining areas (category 1)
- √ Éloor Coverings