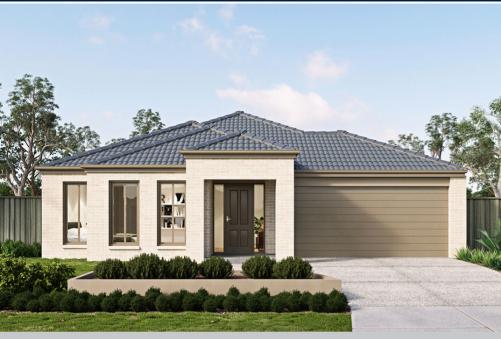

## metricon

Price excludes: Fencing, Landscaping, Concrete pavers, Planter boxes, Decking

\$499,199\*

LOT 4540, ABUNDANT DRIVE MOUNT DUNEED ESTATE MOUNT DUNEED

DELTA 21 (LIMITED EDITION)
ASPIRE FACADE

BLOCK SIZE | 400M<sup>2</sup>

PACKAGE INCLUDES:

THE DELTA 21 (LIMITED EDITION) WITH ASPIRE FACADE BUILT TO OUR INDUSTRY LEADING BASE SPECIFICATIONS AND LAND, PLUS:

- √ 20mm stone benchtop to Kitchen
- ✓ Large 900mm wide stainless steel appliances
- Laminate overhead kitchen cupboards (2 sets)
- √ Remote control garage door
- ✓ Concrete driveway and path (up to 35m2)
- √ Fibre optic package
- ✓ Lifetime structural guarantee#
- ✓ Carpet to all remaining areas (category 1)
- √ Timber laminate flooring to entry, kitchen,family and dining areas (category 1)
- √ Éloor Coverings