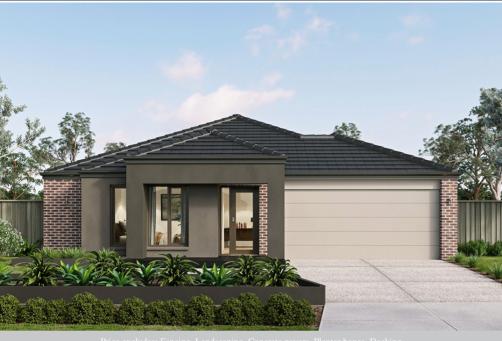

## metricon

\$517,O39\*

LOT 4539, ABUNDANT DRIVE MOUNT DUNEED ESTATE MOUNT DUNEED

TULLOCH 20 ASPIRE FACADE

BLOCK SIZE | 507M<sup>2</sup>

Price excludes: Fencing, Landscaping, Concrete pavers, Planter boxes, Deckir