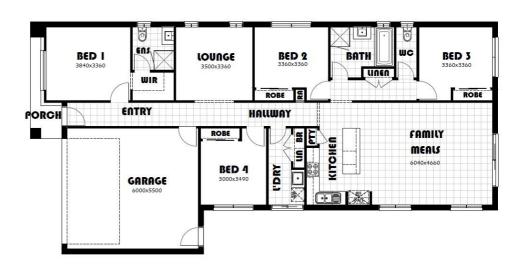

House and land package Turn key solution

\$486,980 \$466,980 FIRST HOME BUYER PRICE

Mt. Duneed \$990P/AOWNERS CORP.—CLUB ACCESS

- 20mm stone to kitchen and bathrooms
- 2.59m ceilings
- Tiled shower bases and semi

## frameless shower screens

- Coloured concrete driveway
- Sliding doors to wardrobes
- LED down lights throughout
- Remote to garage
- Carpet and floor tiles through out
- Site cost and council requirements
- Block out Holland blinds throughout
- 1/2 share fencing
- Front and rear landscaping
- Clothes line and letter box
- Estate requirements



Richmond 21

**Contact Dan Halsey - 0410 561 911**