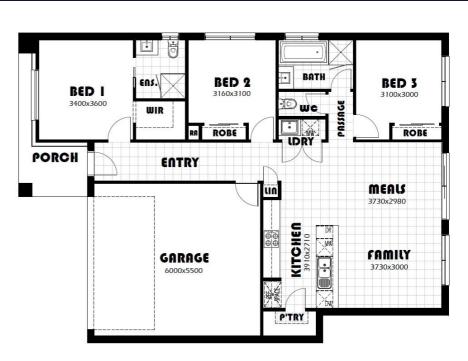

350m<sup>2</sup>

슭 2

## H&L Victoria



## Lot 4046 Eminence Street, Mt. Duneed \$990P/AOWNERSCORP.-CLUB ACCESS

House and land package Turn key solution

## \$462,480 \$442,480 FIRST HOME BUYER PRICE

- 20mm stone to kitchen and bathrooms
- 2.59m ceilings
- Tiled shower bases and semi
- frameless shower screens
- Coloured concrete driveway
- Sliding doors to wardrobes
- LED down lights throughout
- Remote to garage
- Carpet and floor tiles through out
- Site cost and council requirements
- Block out Holland blinds throughout
- 1/2 share fencing
- Front and rear landscaping
- Clothes line and letter box
- Estate requirements



⇒ 3

Kooyong 16

## Contact Dan Halsey – 0410 561 911

Pricing based on developer supplied engineering & plan of subdivision. Land prices and availability prior to purchase will need to be confirmed. Community Infrastructure Levy and Asset Protection not included in pricing and to be arranged directly by client with developer, (where applicable). Subject to developer and council approval. Package price does not include any stamp duty, government, legal or bank charges. Alterations made may incur additional charges. H&L Victoria PL reserves the right to withdraw or amend pricing and inclusions without notice. Images for illustrative purposes only and may depict upgrade options available at additional charges such as lighting, window furnishings, timber look garage door and timber windows.