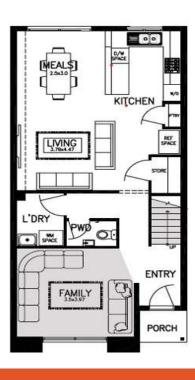

# ARMSTRONG MT DUNEED

\$414,900

House name: PARKSIDE 6M Lot Number: 4347 Kauri Walk

Lot Size: 168

2

### House and Land Package includes:

- Carpets and tiles or timber laminate throughout
- 2590mm high ceilings to ground floor
- LED Downlights to main living areas as per
- 20mm stone benchtops to the kitchen, bathroom and ensuite
- 600mm appliances inc dishwasher
- Panel Lift COLORBOND Garage door with 3 remotes
- Letterbox, wall mounted clothesline
- Fencing to side and rear boundaries
- Full front and rear landscaping
- Fixed site costs including rock removal