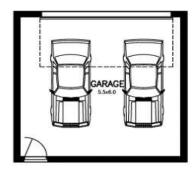

# ARMSTRONG MT DUNEED

\$414,900

House name: PARKSIDE 6M Lot Number: 4347 Kauri Walk

Lot Size: 168

2

### House and Land Package includes:

- Carpets and tiles or timber laminate throughout
- 2590mm high ceilings to ground floor
- LED Downlights to main living areas as per
- 20mm stone benchtops to the kitchen, bathroom and ensuite
- 600mm appliances inc dishwasher
- Panel Lift COLORBOND Garage door with 3 remotes
- Letterbox, wall mounted clothesline
- Fencing to side and rear boundaries
- Full front and rear landscaping
- Fixed site costs including rock removal