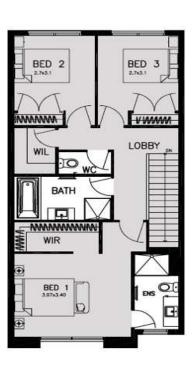

# ARMSTRONG MT DUNEED

\$414,900

House name: PARKSIDE 6M Lot Number: 4347 Kauri Walk

Lot Size: 168

2

### House and Land Package includes:

- Carpets and tiles or timber laminate throughout
- 2590mm high ceilings to ground floor
- LED Downlights to main living areas as per
- 20mm stone benchtops to the kitchen, bathroom and ensuite
- 600mm appliances inc dishwasher
- Panel Lift COLORBOND Garage door with 3 remotes
- Letterbox, wall mounted clothesline
- Fencing to side and rear boundaries
- Full front and rear landscaping
- Fixed site costs including rock removal