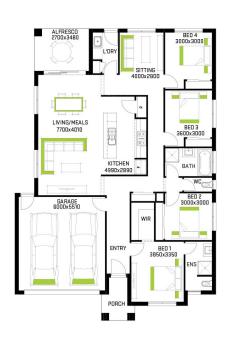

## **HOME AND LAND PACKAGE**









\$522,756\*



THORNBURY 210 PRINCIPAL FACADE

Lot 4334 Gravity Drive, Armstrong, Mount Duneed

## SIZE:

LAND: 431 m2 HOME: 23 sqs



## **PACKAGE INCLUDES:**

- Fixed site costs,

  NBN/Opticomm provision
  & council requirements.
- 900mm stainless steel appliances including dishwasher.
- Concrete driveway & path (Up to 35m2).
- Sectional panel lift garage door with 2 remotes.
- Developer guidelines & covenants.



- Stone benchtops to kitchen and overhead cupboards incl. over the fridge
- All flooring coverings: carpet, tiles or timber laminate.
- Tiled shower bases, shower rail assembly with semi frameless shower screens.
- Professionally selected exterior & interior colour scheme options.





Image may include upgrade items and may depict fixtures, finishes and features not supplied by Welsh Homes such as landscaping and fencing. Accordingly, any prices in this flyer do not include the supply of any of those items. \*Home and Land Package price correct at time of printing and subject to change without notice. Package price excludes external lighting, telephone service, stamp duty on land, legal fees and conveyancing costs including titles and property report. Floorplan is representation of facade depicted unless otherwise stated. Welsh Homes reserves the right to alter the images or descriptions without notice. See your Welsh Homes sales consultant for full details of standard inclusions. Land supplied by developer. Land prices and availability are subject to change without