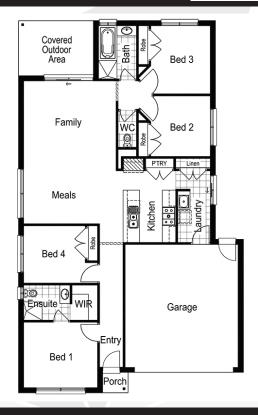

## Clovelly 191

Lot: 4046 Conquest Street, Mt Duneed

Estate: Armstrong Block size: 350m<sup>2</sup> Title Exp: June 2020 House Size: 19.14sq