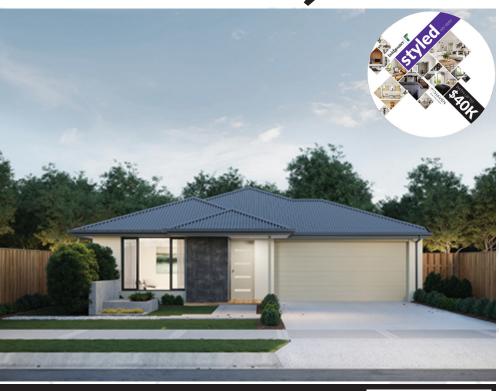

## Clovelly 191

Lot: 4046 Conquest Street, Mt Duneed

Estate: Armstrong Block size: 350m<sup>2</sup> Title Exp: June 2020 House Size: 19.14sq

## **Package Includes:**

- Up to \$40,000 worth of upgrades
- Developers Guidelines
- Fixed Site Costs
- Colorbond® roof
- 900mm Stainless Steel Upright Cooker
- 900mm Stainless Steel Canopy Rangehood
- Overhead Cabinets to the Kitchen
- Soft Close hinged doors and drawers
- Ducted Heating
- 6-star energy rating on BEST orientation