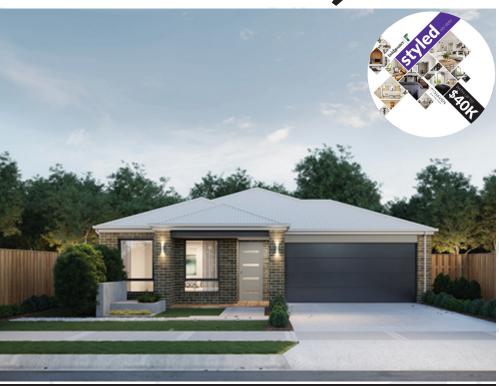

## Ballina 234

**⊢** 4 <sup>1</sup>/<sub>−</sub> 2 **←** 2 ⊢ 14.0m

Lot: 4528 Gravity Drive, Mt Duneed

Estate: Armstrong Block size: 448m<sup>2</sup>

**Title Exp: September 2020** 

House Size: 23.4sq

## **Package Includes:**

- Up to \$40,000 worth of upgrades
- Developers Guidelines
- Fixed Site Costs
- Colorbond® roof
- 900mm Stainless Steel Upright Cooker
- 900mm Stainless Steel Canopy Rangehood
- Overhead Cabinets to the Kitchen
- Soft Close hinged doors and drawers
- Ducted Heating
- 6-star energy rating on BEST orientation