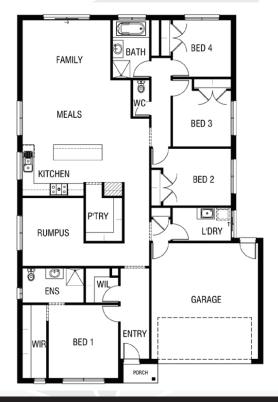

## Ballina 234

**⊢** 4 <sup>1</sup>/<sub>−</sub> 2 **←** 2 ⊢ 14.0m

Lot: 4528 Gravity Drive, Mt Duneed

Estate: Armstrong Block size: 448m<sup>2</sup>

**Title Exp: September 2020** 

House Size: 23.4sq