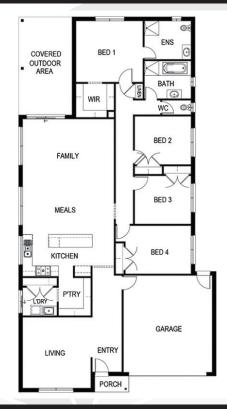

## Byron 277

**⊢** 4 🛓 2 🚗 2 ⊢ 14.0m

Lot: 4528 Gravity Drive, Mt Duneed

Estate: Armstrong Block size: 448m<sup>2</sup>

Title Exp: September 2020

House Size: 27.75sq