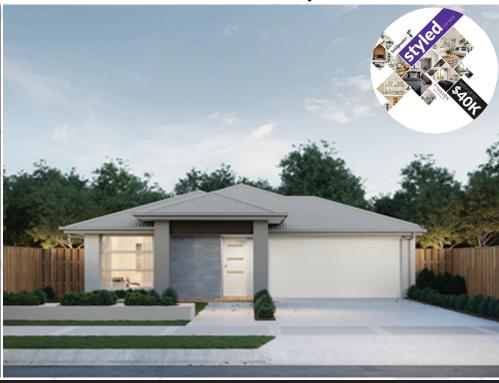

## \$578,330

## HOUSE & LAND PACKAGE

- Style and functionality
- Extensive range of luxury standard inclusions

## Byron 277

**⊢** 4 🛓 2 🚗 2 ⊢ 14.0m

Lot: 4528 Gravity Drive, Mt Duneed

Estate: Armstrong Block size: 448m<sup>2</sup>

Title Exp: September 2020

House Size: 27.75sq

## **Package Includes:**

- Up to \$40,000 worth of upgrades
- Developers Guidelines
- Fixed Site Costs
- Colorbond® roof
- 900mm Stainless Steel Upright Cooker
- 900mm Stainless Steel Canopy Rangehood
- Overhead Cabinets to the Kitchen
- Soft Close hinged doors and drawers
- Ducted Heating
- 6-star energy rating on BEST orientation