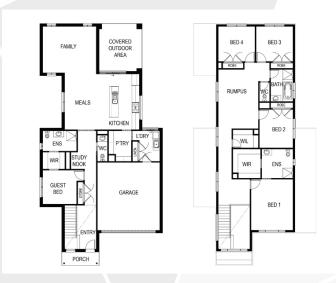

## Mayfield 334

🛏 5 🛓 3 🚗 2 ⊢ 15.91m

Lot: 4531 Gravity Drive, Mt Duneed

Estate: Armstrong Block size: 509m<sup>2</sup>

**Title Exp: September 2020** 

House Size: 33.47sq