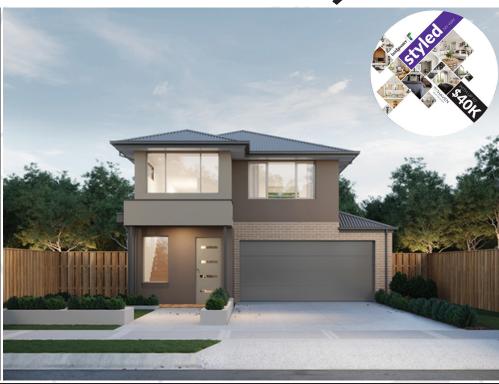

## Mayfield 334

🛏 5 🛓 3 🚗 2 ⊢ 15.91m

Lot: 4531 Gravity Drive, Mt Duneed

Estate: Armstrong Block size: 509m<sup>2</sup>

**Title Exp: September 2020** 

House Size: 33.47sq