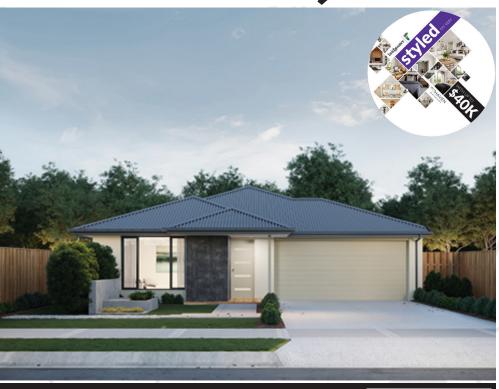

## Bronte 191

**⊢** 4 <sup>1</sup>/<sub>−</sub> 2 **←** 2 ⊢ 14.0m

Lot: 4541 Abundant Drive, Mt Duneed

Estate: Armstrong Block size: 448m<sup>2</sup>

Title Exp: October 2020 House Size: 19.17sq

## **Package Includes:**

- Up to \$40,000 worth of upgrades
- Developers Guidelines
- Fixed Site Costs
- Colorbond® roof
- 900mm Stainless Steel Upright Cooker
- 900mm Stainless Steel Canopy Rangehood
- Overhead Cabinets to the Kitchen
- Soft Close hinged doors and drawers
- Ducted Heating
- 6-star energy rating on BEST orientation