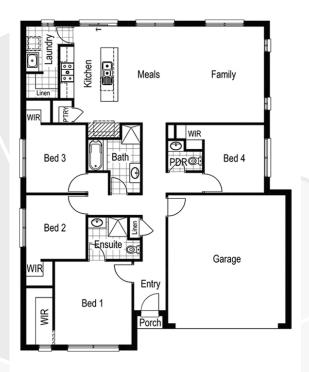

## Bronte 191

**⊢** 4 <sup>1</sup>/<sub>−</sub> 2 **←** 2 ⊢ 14.0m

Lot: 4541 Abundant Drive, Mt Duneed

Estate: Armstrong Block size: 448m<sup>2</sup>

Title Exp: October 2020 House Size: 19.17sq