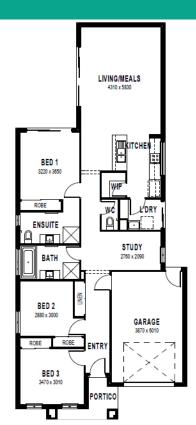

## DENSO HOMES

\$499,900 EXC.FHOG

Lot 4540 Abundant Drive, Mount Duneed

(400m2)

NOTE: House to be mirrored to suit orientation & driveway.

**Retreat 20** 

Mary Facade

- ✓ Fixed site costs
- √ 12 months price freeze
- ✓ Developer, BAL 12.5 and council requirements.
- ✓ 3<sup>rd</sup> party independent building inspections at construction.
- √ 3 Month Maintenance Period.
- ✓ 25 Year structural warranty.
- ✓ One on one colour & electrical selection with a qualified designer.
- Commercial grade aluminium framed awning windows and sliding doors.
- Nylon mesh flyscreens to all windows and sliding doors.
- ✓ Brick infills over all windows and doors.
- ✓ R4 ceiling batt and R2 wall batt insulation.

- √ 2590mm Ceiling Height
- ✓ 3 coat paint system to walls and ceiling.
- ✓ Remote control to Garage.
- Recessed tiled shower bases.
- ✓ Overhead cupboards & pot drawers to kitchen.
- PHOENIX Towel, Toilet Roll
  Holders, Shower Rails & Tapware.
- Roller blinds throughout.
- ✓ Silver gallerie pack
- ✓ Floor coverings throughout includes laminate flooring installed under skirting.