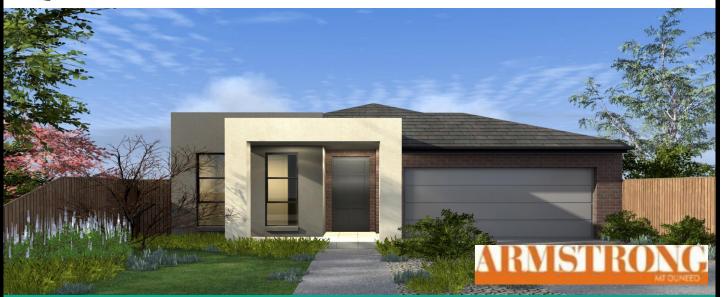

## DENSO HOMES

\$499,900 EXC.FHOG

Lot 4540 Abundant Drive, Mount Duneed

(400m2)

NOTE: House to be mirrored to suit orientation & driveway.

**Retreat 20** 

Mary Facade

- ✓ Fixed site costs
- √ 12 months price freeze
- ✓ Developer, BAL 12.5 and council requirements.
- ✓ 3<sup>rd</sup> party independent building inspections at construction.
- √ 3 Month Maintenance Period.
- ✓ 25 Year structural warranty.
- ✓ One on one colour & electrical selection with a qualified designer.
- Commercial grade aluminium framed awning windows and sliding doors.
- Nylon mesh flyscreens to all windows and sliding doors.
- ✓ Brick infills over all windows and doors.
- ✓ R4 ceiling batt and R2 wall batt insulation.