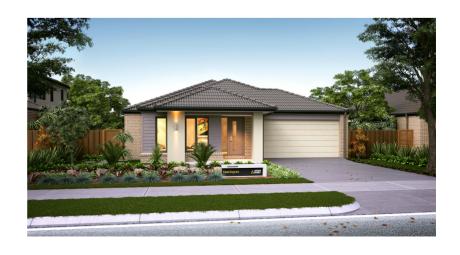

**Cove Facade** 

Lloyd 25

**Armstrong Estate** 

Lot 4532 Abundant Drive Mount Duneed

2

**2** 400 m<sup>2</sup>

Price From

\$464,093\*

## Package Includes:

- Council and developer guidelines
- · Fixed site costs
- Stylish laminate flooring to entry, kitchen, family and dining^
- · Stainless steel oven
- · Stainless steel glass canopy range hood
- · Stainless steel cooktop
- · Stylish facade as shown
- · Remote control garage
- Fibre optic package